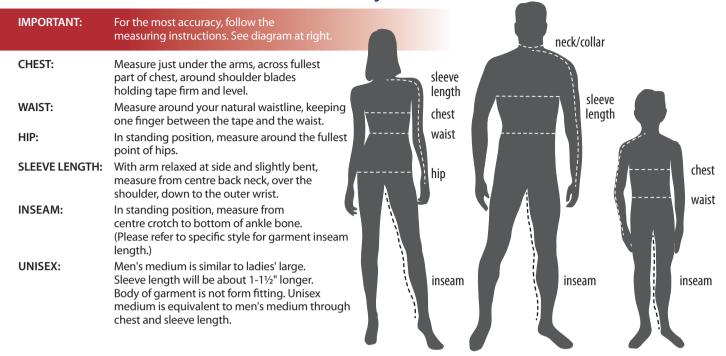

## finding your PERFECT GARMENT SIZE

IS Easy ... just refer to our body measurement chart below

| MEN'S GARMENT SIZE                | XS                                                                                               | S           | Μ           | L           | XL          | XXL         | 3X          | 4X          | 5X          |
|-----------------------------------|--------------------------------------------------------------------------------------------------|-------------|-------------|-------------|-------------|-------------|-------------|-------------|-------------|
| To fit Body Measurements:         |                                                                                                  |             |             |             |             |             |             |             |             |
| Neck/Collar Size                  | 13.5" - 14"                                                                                      | 14.5" - 15" | 15.5" - 16" | 16.5" - 17" | 17.5" - 18" | 18.5" - 19" | 19.5" - 20" | 20.5" - 21" | 21.5" - 22" |
| • Chest                           | 33" - 36"                                                                                        | 37" - 40"   | 40" - 43"   | 43" - 46"   | 46" - 49"   | 49" - 52"   | 52" - 55"   | 55" - 58"   | 58" - 61"   |
| • Waist                           | 26" - 29"                                                                                        | 29 " - 32"  | 32" - 35"   | 35" - 38"   | 38" - 41"   | 41" - 44"   | 44" - 47"   | 47" - 50"   | 50" - 53"   |
| <ul> <li>Sleeve Length</li> </ul> | 32.5" - 33"                                                                                      | 33" - 33.5" | 34" - 34.5" | 35" - 35.5" | 36" - 36.5" | 37" - 37.5" | 38" - 38.5" | 38.5" - 39" | 39" - 39.5" |
| LADIES' GARMENT SIZE              | XS                                                                                               | S           | М           | L           | XL          | XXL         | 3X          |             |             |
| Equivalent Ladies' Sizes          | 2-4                                                                                              | 6-8         | 10-12       | 14-16       | 18          | 20          | 22          |             |             |
| To fit Body Measurements:         |                                                                                                  |             |             |             |             |             |             |             |             |
| • Chest                           | 32" - 34"                                                                                        | 34" - 36"   | 36" - 38"   | 38" - 41"   | 41" - 44"   | 44" - 47"   | 47" - 50"   |             |             |
| • Waist                           | 23" - 25"                                                                                        | 25" - 27"   | 27" - 29"   | 29" - 32"   | 32" - 35"   | 35" - 38"   | 38" - 41"   |             |             |
| • Hip                             | 33" - 35"                                                                                        | 35" - 37"   | 37" - 39"   | 39" - 42"   | 42" - 45"   | 45" - 48"   | 48" - 51"   |             |             |
| <ul> <li>Sleeve Length</li> </ul> | 30" - 30.5"                                                                                      | 30.5" - 31" | 31.5" - 32" | 32.5" - 33" | 33.5" - 34" | 34.5" - 35" | 35" - 35.5" |             |             |
| YOUTH GARMENT SIZE                | S (6-8)                                                                                          | M (8-10)    | L (10-12)   | XL (12-14)  |             |             |             |             |             |
| To fit Body Measurements:         |                                                                                                  |             |             |             |             |             |             |             |             |
| • Chest                           | 26" - 28"                                                                                        | 28" - 30"   | 30" - 32"   | 32" - 34"   |             |             |             |             |             |
| • Waist                           | 23" - 24"                                                                                        | 25" - 26"   | 27" - 28"   | 29" - 30"   |             |             |             |             |             |
| <ul> <li>Sleeve Length</li> </ul> | 25" - 26.5"                                                                                      | 26.5" - 28" | 28" - 29.5" | 29.5" - 31" |             |             |             |             |             |
| HAT SIZES                         | ONE SIZE CAPS                                                                                    |             |             |             |             |             |             |             |             |
|                                   | The strap is adjustable to cover a circumference ranging between 21¾" to 24" head circumference. |             |             |             |             |             |             |             |             |
|                                   | STRETCH CAPS                                                                                     |             |             |             |             |             |             |             |             |