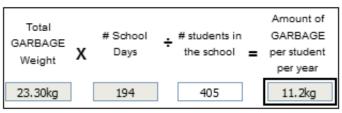

#### WASTE AUDIT DATA GARBAGE Generated per student 80% Amount of Total 70% # School # students in GARBAGE GARBAGE Days the school per student Weight per year 60% 194 405 11.2kg 23.30kg 50% RECYCLING Generated per student 40% Amount of Total # School # students in RECYCLING RECYCLING the school per student Days 30% Weight per year 4.00ka 194 405 1.9kg 20% 10% Calculation of Your School's Diversion Rate i.e. How much waste was properly recycled and 0% Overall was therefore diverted from the landfill? Paper Container Diversion Diversion Diversion Rate Total GARBAGE Total RECYCLING Total KG of ■ 2013 ■ 2014 ■ 2015 ■ 2016 ■ 2017 Weight Weight Waste CanvasIS.com Click here to view recycling and garbage data. 23.30kg 4.00kg 27.3kg Switch Charts Total Total KG of Your School's Х RECYCLING 100% Waste diversion rate Weight 4.00kg 27.3kg 100% 14.7%

## **GARBAGE** Generated per student