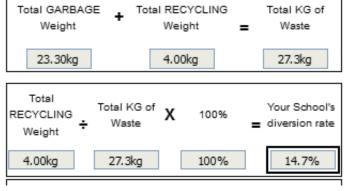

#### WASTE AUDIT DATA GARBAGE Generated per student 80% Amount of Total 70% # School # students in GARBAGE GARBAGE Days the school per student Weight per year 60% 194 405 11.2kg 23.30kg 50% RECYCLING Generated per student 40% Amount of Total # School # students in RECYCLING RECYCLING the school per student Days 30% Weight per year 4.00ka 194 405 1.9kg 20% 10% Calculation of Your School's Diversion Rate i.e. How much waste was properly recycled and 0% Overall was therefore diverted from the landfill? Paper Container Diversion Diversion Diversion Rate Total GARBAGE Total RECYCLING Total KG of ■ 2013 ■ 2014 ■ 2015 ■ 2016 ■ 2017 Weight Weight Waste CanvasIS.com Click here to view recycling and garbage data. 23.30kg 4.00kg 27.3kg Switch Charts Total Total KG of Your School's Х RECYCLING 100% Waste diversion rate Weight 4.00kg 27.3kg 100% 14.7%

## Calculation of Your School's Diversion Rate

i.e. How much waste was properly recycled and was therefore diverted from the landfill?