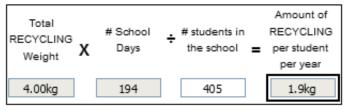

#### WASTE AUDIT DATA GARBAGE Generated per student 80% Amount of Total 70% # School # students in GARBAGE GARBAGE Days the school per student Weight per year 60% 194 405 11.2kg 23.30kg 50% RECYCLING Generated per student 40% Amount of Total # School # students in RECYCLING RECYCLING the school per student Days 30% Weight per year 4.00ka 194 405 1.9kg 20% 10% Calculation of Your School's Diversion Rate i.e. How much waste was properly recycled and 0% Overall was therefore diverted from the landfill? Paper Container Diversion Diversion Diversion Rate Total GARBAGE Total RECYCLING Total KG of ■ 2013 ■ 2014 ■ 2015 ■ 2016 ■ 2017 Weight Weight Waste CanvasIS.com Click here to view recycling and garbage data. 23.30kg 4.00kg 27.3kg Switch Charts Total Total KG of Your School's Х RECYCLING 100% Waste diversion rate Weight 4.00kg 27.3kg 100% 14.7%

#### RECYCLING Generated per student