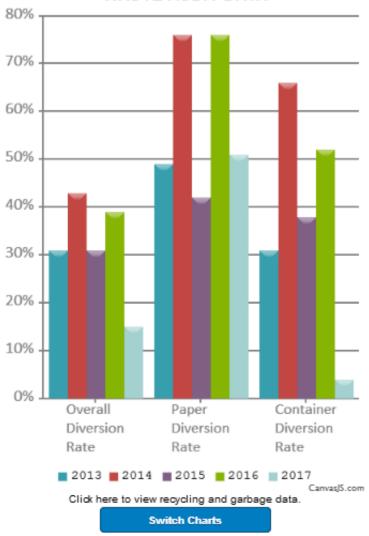

#### WASTE AUDIT DATA GARBAGE Generated per student 80% Amount of Total 70% # School # students in GARBAGE GARBAGE Days the school per student Weight per year 60% 194 405 11.2kg 23.30kg 50% RECYCLING Generated per student 40% Amount of Total # School # students in RECYCLING RECYCLING the school per student Days 30% Weight per year 4.00ka 194 405 1.9kg 20% 10% Calculation of Your School's Diversion Rate i.e. How much waste was properly recycled and 0% Overall was therefore diverted from the landfill? Paper Container Diversion Diversion Diversion Rate Total GARBAGE Total RECYCLING Total KG of ■ 2013 ■ 2014 ■ 2015 ■ 2016 ■ 2017 Weight Weight Waste CanvasIS.com Click here to view recycling and garbage data. 23.30kg 4.00kg 27.3kg Switch Charts Total Total KG of Your School's Х RECYCLING 100% Waste diversion rate Weight 4.00kg 27.3kg 100% 14.7%