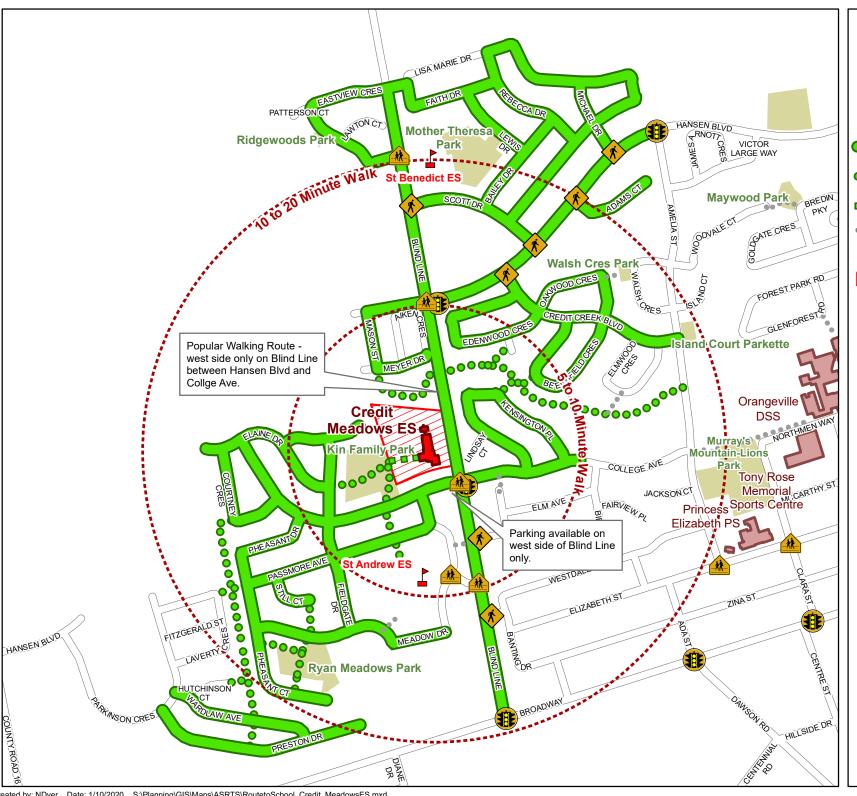

## **Credit Meadows ES** Routes to School Planner

220 Blind Line Orangeville, ON L9W 4V2

Popular Walking Route -00

Popular Walking Route -On School Property

Other Trail

Suggested Walk-a-Block IIIIILocation (see below)

School Site Property

Adult Crossing Guard

Traffic Lights

Marked Crosswalk

## Plan Your Route To School:

This map shows options for popular walking routes to your school. Plan a route to school and practice the journey with your family. Even better: find friends to walk with you!

## Be Active and Safe:

Take care on your journey to school and obey the traffic signs along the way. Walking, cycling, scooting, and wheeling to school are all great way to be active and healthy.

## Walk-a-Block:

If you travel to school by car, consider parking in a nearby street and walking a block or two to help reduce traffic and congestion in front of your school.