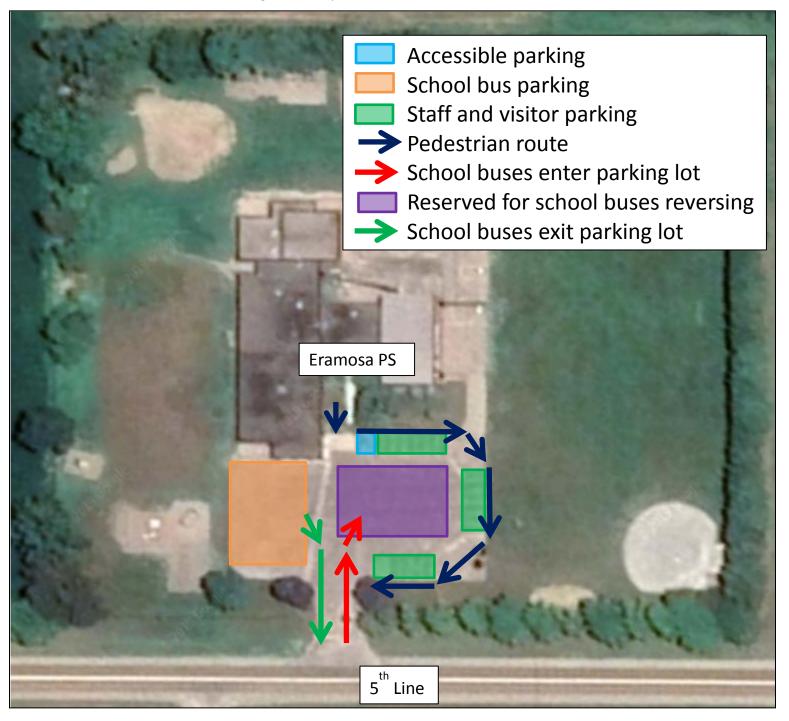

## Bus Operations and the Use of the Parking Lot at Eramosa Public School

For the safety of our students and staff, it is very important that we all follow these instructions when visiting the school:

- Drivers must park in a marked parking spot
- Parking is available along the edge of the parking lot shown in blue and green in the map below
- Drivers cannot park in the middle of the parking lot. This area must be kept clear for school buses
  - o School bus drivers use this area to reverse into their parking area
- Pedestrians must walk around the parking lot to get to their vehicles. Do not cross the middle of the lot, as drivers might not see you.