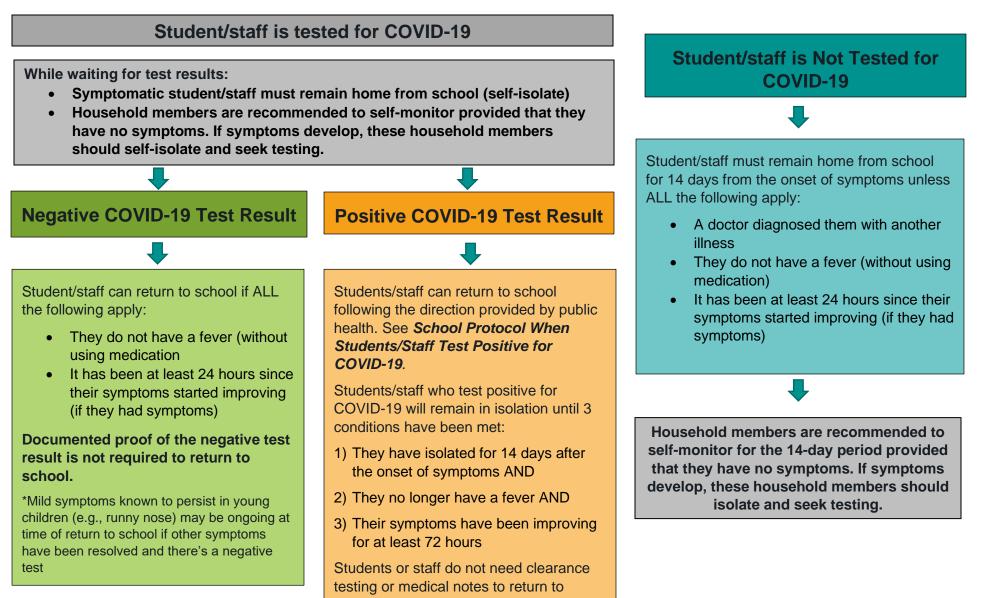

## Return to School Protocol for Students/Staff with COVID-19 Symptoms

The purpose of this document is to help schools and parents/guardians understand:

• When can students/staff safely return to school after they have had COVID-19 symptoms?

It also answers the following questions:

- What should household contacts do while waiting for COVID-19 test results?
- When can students/staff return to school after receiving a negative COVID-19 test result?
- When can students/staff return to school after receiving a positive COVID-19 test result?
- When can students/staff return to school if they do not get tested for COVID-19 after having symptoms?