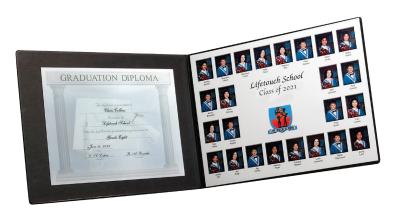

## \$30 including tax

Composite comes in black vinyl folder that includes pocket to display diploma