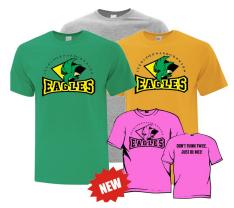

## Order Through School Cash Online

**TSHIRTS**: ATC™ EVERYDAY COTTON TEE. ATC1000 9.1-oz, 100% cotton

Available in youth sizes XS-XL & adult sizes S-3XL This is available in color options: kelly green / gold/ heather grey / pink with a back print anti bully slogan (DON'T THINK TWICE, JUST BE NICE!) \$12.50/EACH