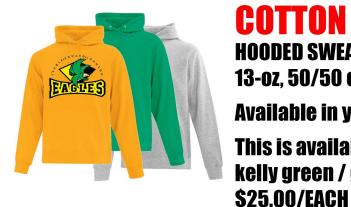

COTTON HOODIE: ATC™ EVERYDAY FLEECE HOODED SWEATSHIRT. ATCF2500 13-oz, 50/50 cotton/polyester fleece Available in youth sizes S-XL & adult sizes S-3XL This is available in color options: kelly green / gold/ heather grey