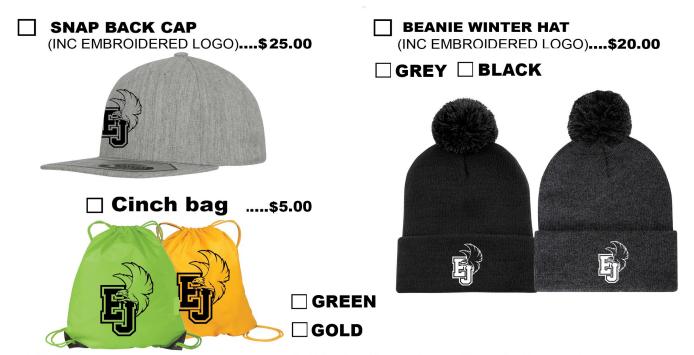

## **Order Through School Cash Online**

| ATC™ ESACTIVE® COR<br>SWEATSHIRT *EMBOIDERE<br>Black Charcoal Grey Heather grey | E FULL ZIP HOODED LADIES'  D LOGO*  AVAILABLE IN ADULT SIZES - X5 - 3XL  \$40 Each |
|---------------------------------------------------------------------------------|------------------------------------------------------------------------------------|
| ATC™ ESACTIVE® COR *EMBOIDERED LOGO*  □ Black □ Charcoal Grey □ Heather grey    | RE FULL ZIP HOODED SWEATSHIRT  AVAILABLE IN ADULT SIZES - X5 - 3XL  \$40 Each      |
| KOI® TRIBLEND SCOOF  *PRINTED LOGO*  Heather White Charcoal Grey Heather grey   | NECK RELAXED LADIES' TEE  AVAILABLE IN ADULT SIZES - X5 - 3XL  \$20 Each           |
| KOI® TRIBLEND RACER *PRINTED LOGO*  Charcoal Grey                               | RBACK LADIES' TANK  AVAILABLE IN ADULT SIZES - X5 - 3XL  \$20 Each                 |