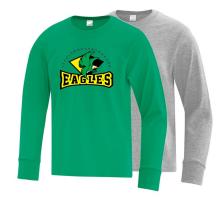

LONG SLEEVED TSHIRTS: ATC™ EVERYDAY COTTON LONG SLEEVE TEE. ATC1015 9.1-oz, 100% cotton Available in youth sizes XS-XL &adult sizes S-3XL This is available in color options: kelly green / heather grey \$20.00/EACH