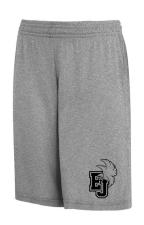

SHORTS: ATC™ PRO TEAM YOUTH SHORTS. Y355 6.3-oz, 100% polyester jersey with wicking technology Available in youth sizes XS-XL & adult sizes S-3XL This is available in color options: heather grey \$20.00/EACH