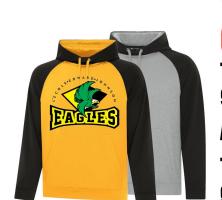

GAME DAY HOODIE: ATC™ GAME DAY™ FLEECE
TWO TONE HOODED SWEATSHIRT. F2037
9.3-oz, 100% anti-static polyester fleece
Available in youth sizes S-XL & adult sizes S-3XL
This is available in color options:
gold W black sleeve / heather grey W black sleeve
\$35.00 EACH