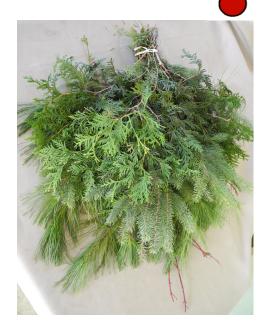

|                   | \$14<br>6"pot Poinsettia (single plant) |       |        |                |                    | \$30<br>8"pot Poinsettia (triple plant) |       |        |                | \$35                             | \$45                        | \$20                     |          |
|-------------------|-----------------------------------------|-------|--------|----------------|--------------------|-----------------------------------------|-------|--------|----------------|----------------------------------|-----------------------------|--------------------------|----------|
| NAME              | Red                                     | White | Marble | Ice<br>Crystal | Northern<br>Lights | Red                                     | White | Marble | Ice<br>Crystal | 16"<br>Mixed<br>Greens<br>Wreath | Winter<br>Planter<br>12"pot | Mixed<br>Greens<br>Bunch | TOTAL \$ |
| IVAIVIE           |                                         |       |        |                |                    |                                         |       |        |                | Wicath                           |                             |                          | \$       |
|                   |                                         |       |        |                |                    |                                         |       |        |                |                                  |                             |                          | 7        |
|                   |                                         |       |        |                |                    |                                         |       |        |                |                                  |                             |                          | \$       |
|                   |                                         |       |        |                |                    |                                         |       |        |                |                                  |                             |                          | \$       |
|                   |                                         |       |        |                |                    |                                         |       |        |                |                                  |                             |                          | \$       |
|                   |                                         |       |        |                |                    |                                         |       |        |                |                                  |                             |                          | \$       |
|                   |                                         |       |        |                |                    |                                         |       |        |                |                                  |                             |                          | \$       |
|                   |                                         |       |        |                |                    |                                         |       |        |                |                                  |                             |                          | \$       |
|                   |                                         |       |        |                |                    |                                         |       |        |                |                                  |                             |                          | \$       |
|                   |                                         |       |        |                |                    |                                         |       |        |                |                                  |                             |                          | \$       |
| TOTAL # Of Plants |                                         |       |        |                |                    |                                         |       |        |                |                                  |                             |                          | \$       |