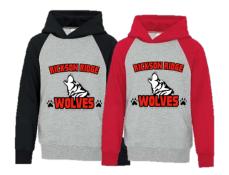

### All items will have this Rickson Ridge logo printed

Funds raised will go towards School Council efforts including the in-school virtual experience - Scientists in School!

Poly/Cotton Pullover Hoody: \$38.50 Black/Light Grey Red/Light Grey