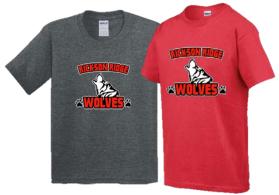

## **SHIRT SIZES**

YOUTH: S, M, L, XL

**ADULT: S, M, L, XL, XXL** 

**Short Sleeve Cotton T: \$12.50**Dark Grey

Red

Long Sleeve Cotton T: \$19 Light Grey Black

**Dry Wick Athletic T: \$20**Black

Water Bottle: \$15