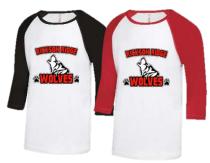

### **RICKSON RIDGEWEAR IS BACK!**

# Rickson Ridge Wolf Pack – It's Time to Show Your School Spirit

### All items will have this Rickson Ridge logo printed

Funds raised will go towards School Council efforts including the in-school virtual experience - Scientists in School!



Poly/Cotton Pullover Hoody: \$38.50 Black/Light Grey Red/Light Grey



Baseball ¾ Sleeve Cotton T: \$23 Black/White Red/White

## **SHIRT SIZES**

YOUTH: S, M, L, XL

**ADULT: S, M, L, XL, XXL** 



**Short Sleeve Cotton T: \$12.50**Dark Grey

Red



Long Sleeve Cotton T: \$19 Light Grey Black



**Dry Wick Athletic T: \$20**Black



Water Bottle: \$15

Note the Rickson Ridge logo is printed on all shirts with a black outline. The images above are for reference only.

THANK YOU FOR SUPPORTING YOUR RICKSON RIDGE SCHOOL COMMUNITY!