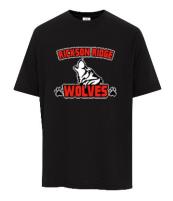

### All items will have this Rickson Ridge logo printed

Funds raised will go towards School Council efforts including the in-school virtual experience - Scientists in School!

Poly/Cotton Pullover Hoody: \$38.50 Black/Light Grey Red/Light Grey

## **SHIRT SIZES**

YOUTH: S, M, L, XL

**ADULT: S, M, L, XL, XXL** 

**Short Sleeve Cotton T: \$12.50**Dark Grey

Red

Long Sleeve Cotton T: \$19 Light Grey Black

**Dry Wick Athletic T: \$20**Black

Water Bottle: \$15

Note the Rickson Ridge logo is printed on all shirts with a black outline. The images above are for reference only.

THANK YOU FOR SUPPORTING YOUR RICKSON RIDGE SCHOOL COMMUNITY!