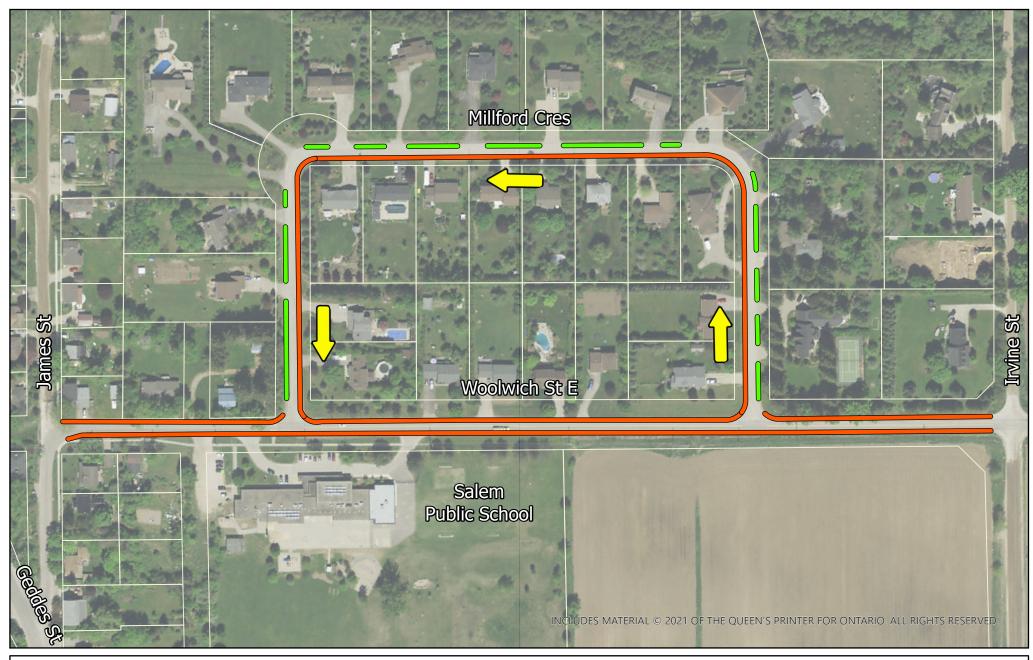

## **Parking Zones**

Recommended Direction of Travel

## Salem Public School - On Street Parking

Sources: Parcel Fabric: Wellington County, 2020. Teranet, 2002. Onthophotography, MNR, 2015. May Include material 6/2021 The Queen's Printer for Ontario, County of Wellington and the Grand River Conservation Authority.